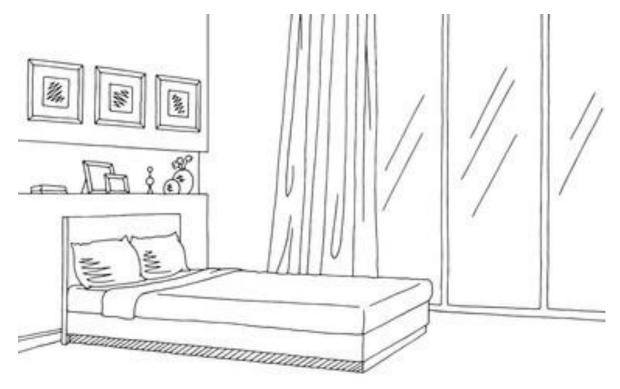

**Q 4.** Draw how the object looks from arrow side.

**Q 5.** Complete the picture with a proportionate adult human figure in standing position. (5)

(6)

**Q 6.** Render the given piece of furniture in any medium. Evaluation: neatness, colour selection, texture.