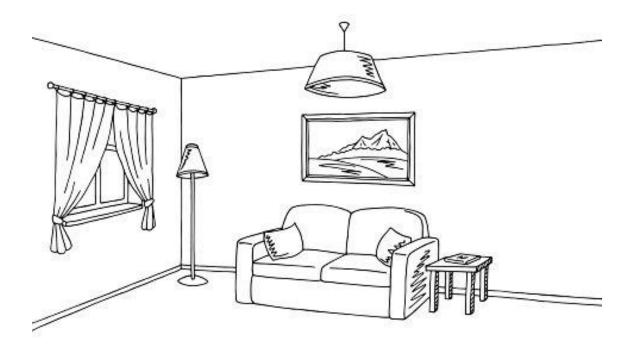

**Q 4.** Draw how the object looks from arrow side.

**Q 5.** Complete the picture with a proportionate adult human figure in standing position. (5)

(6)

**Q 6.** Render the given piece of furniture in any medium. Evaluation: neatness, colour selection, texture.