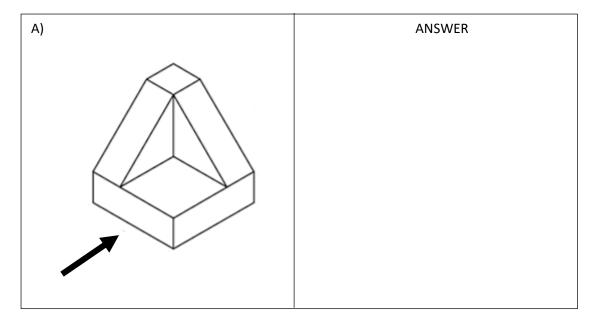

**Q 4.** Draw how the object looks from arrow side.

**Q 5.** Complete the picture with a proportionate adult human figure in standing position. (5)

(6)

**Q 6.** Render the given piece of furniture in any medium. Evaluation: neatness, colour selection, texture.