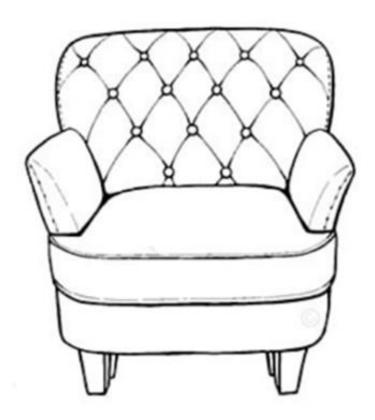

**Q 4.** Draw how the object looks from arrow side.

**Q 5.** Complete the picture with a proportionate adult human figure in standing position. (5)

(6)

**Q 6.** Render the given piece of furniture in any medium. Evaluation: neatness, colour selection, texture.