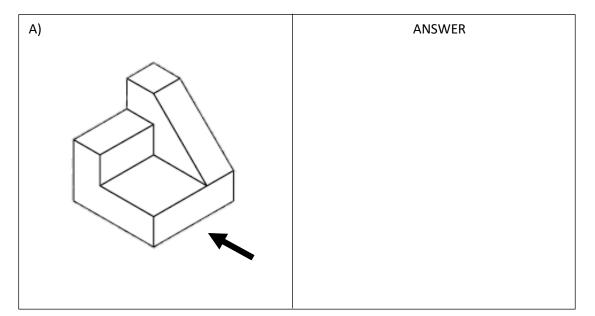

**Q 4.** Draw how the object looks from arrow side.

**Q 5.** Complete the picture with a proportionate adult human figure in standing position. (5)

(6)

**Q 6.** Render the given piece of furniture in any medium. Evaluation: neatness, colour selection, texture.