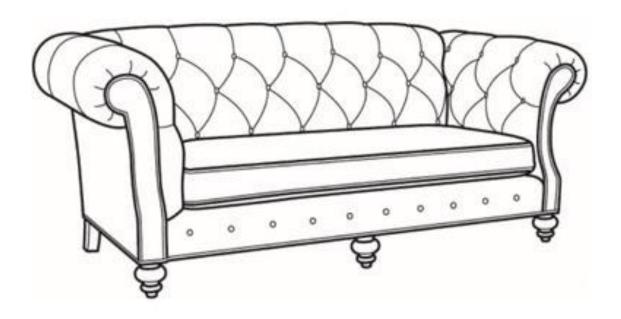

**Q 4.** Draw how the object looks from arrow side.

**Q 5.** Complete the picture with a proportionate adult human figure in standing position. (5)

(6)

**Q 6.** Render the given piece of furniture in any medium. Evaluation: neatness, colour selection, texture.