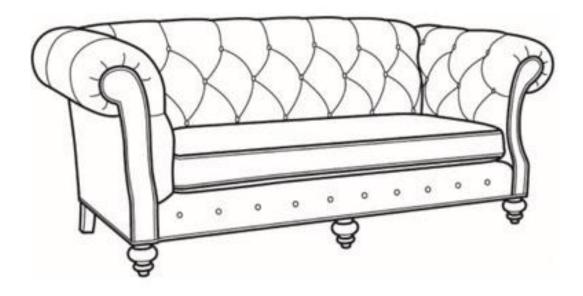

#### **Q 4.** Draw how the object looks from arrow side.

**Q 5.** Complete the picture with a proportionate adult human figure in standing position. (5)

**Q 6.** Render the given piece of furniture in any medium. Evaluation: neatness, colour selection, texture.