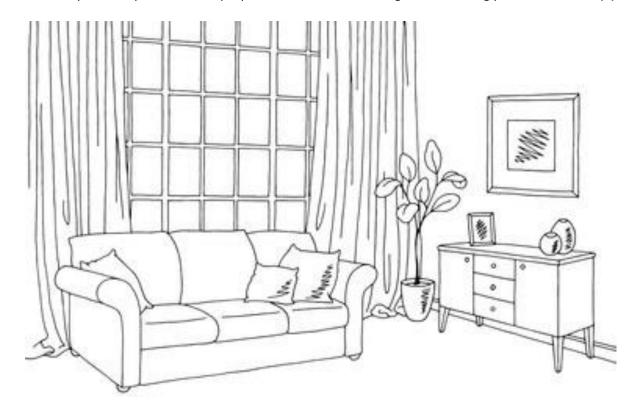

#### **Q 4.** Draw how the object looks from arrow side.

**Q 5.** Complete the picture with a proportionate adult human figure in standing position. (5)

**Q 6.** Render the given piece of furniture in any medium. Evaluation: neatness, colour selection, texture.