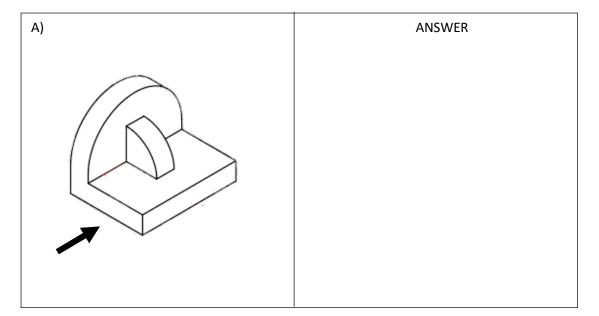

**Q 4.** Draw how the object looks from arrow side.

**Q 5.** Complete the picture with a proportionate adult human figure in standing position. (5)

(6)

**Q 6.** Render the given piece of furniture in any medium. Evaluation: neatness, colour selection, texture.