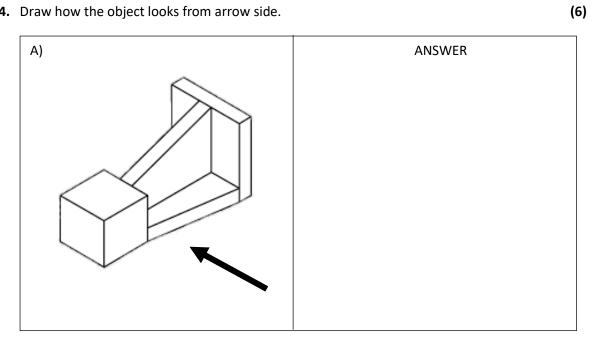

#### **Q 4.** Draw how the object looks from arrow side.

**Q 5.** Complete the picture with a proportionate adult human figure in standing position. (5)

**Q 6.** Render the given piece of furniture in any medium. Evaluation: neatness, colour selection, texture.