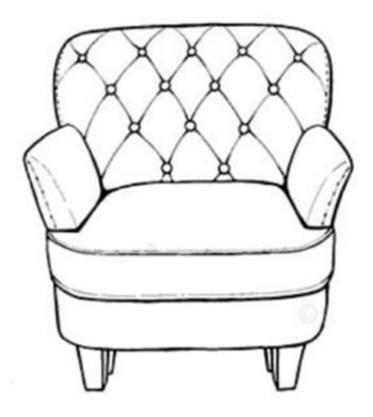

**Q 4.** Draw how the object looks from arrow side.

**Q 5.** Complete the picture with a proportionate adult human figure in standing position. (5)

(6)

**Q 6.** Render the given piece of furniture in any medium. Evaluation: neatness, colour selection, texture.