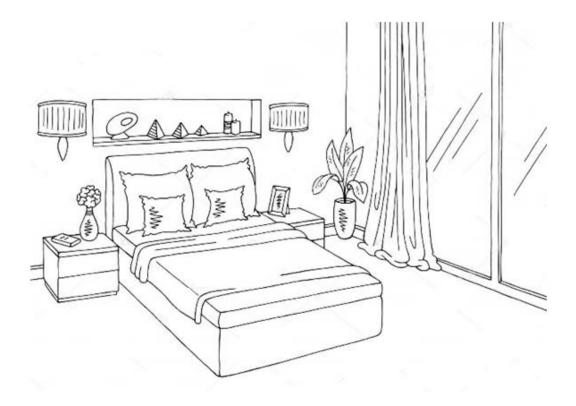

#### **Q 4.** Draw how the object looks from arrow side.

**Q 5.** Complete the picture with a proportionate adult human figure in standing position. (5)

**Q 6.** Render the given piece of furniture in any medium. Evaluation: neatness, colour selection, texture.

(15)

Q 7. Draw a sketch of a table and chair in space of 14 cm x 8 cm and shade it in black and white. (10)